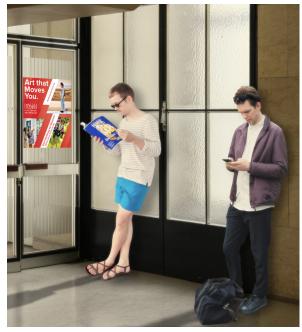

Variation A (Image Above Not to Scale)

Variation B (Image Above Not to Scale)

8

FITCHBURG ART MUSEUM

Variation C (Image Above Not to Scale)

Variation A (Image Above Not to Scale)

Variation C (Enlarged, Not to Scale)

Variation C